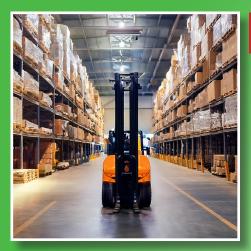

### **SHUNTER TRAINING**

#### **Shunter Training Course**

Novice - Experienced - Refresher operator courses (1-3 days depending on experience)