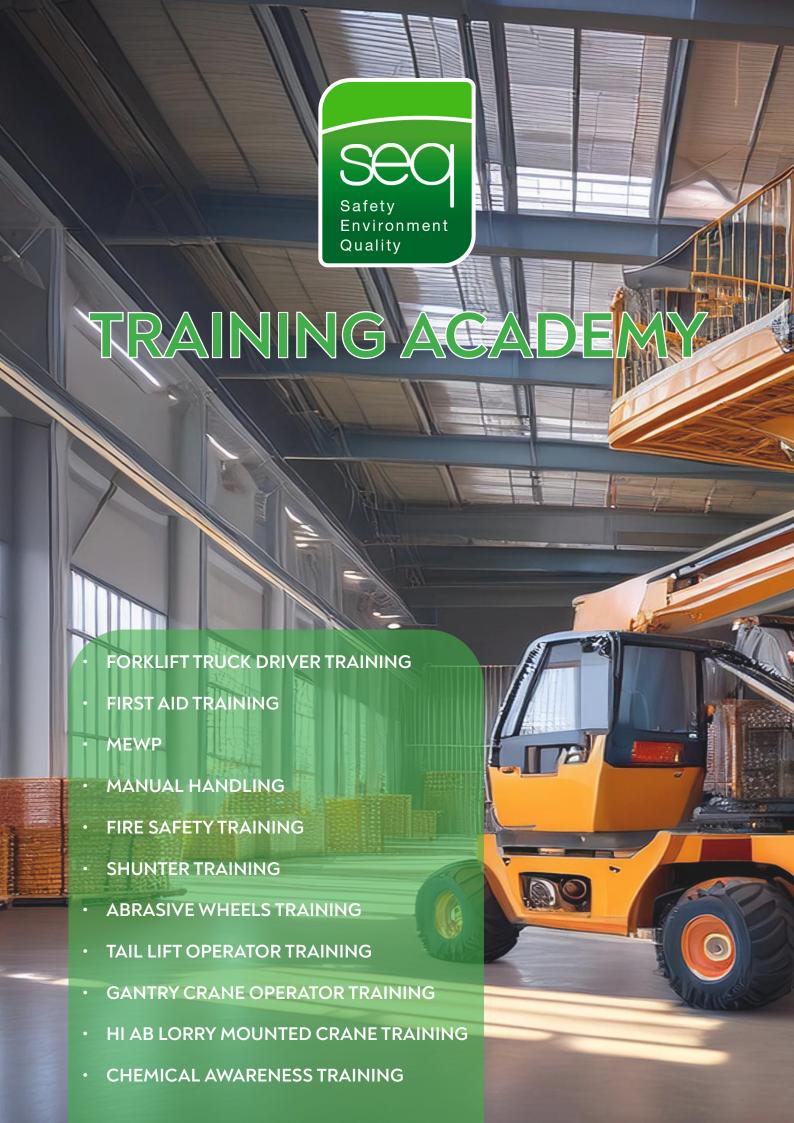

### FORKLIFT TRUCK DRIVER TRAINING

Counterbalance, Reach, Motorised Pallet and Turret trucks - courses on all machine types.

**Beginner - Novice - Experienced - Refresher operator courses** (1-5 Days depending on experience).